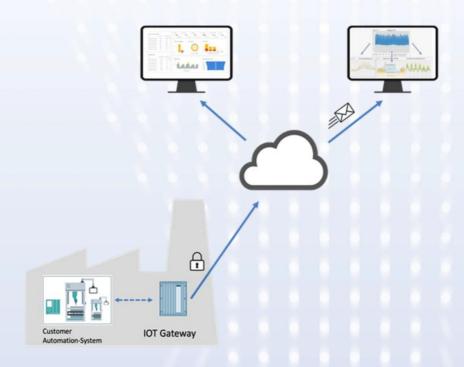

## The SCHRADER Supervision is clear and easy to explain:

- IoT gateway and cloud-based software application
- IoT gateway is physically connected to the plant's PLC and regularly collects measurement data, which is transmitted to the monitoring software in the AZURE Cloud via a secure Internet connection.
- Software stores and analyses the measurement data and calculates plant-specific key performance indicators (KPIs)
- Presentation of KPIs such as runtimes, faults, throughput, measured values, evaluations and maintenance plans is carried out in the customer-specific dashboard.
- Dashboard is accessed via an Internet browser (e.g. Chrome)