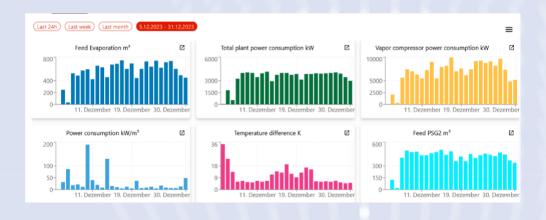

## The SCHRADER Supervision is clear and easy to explain:

- IoT gateway and cloud-based software application
- IoT gateway is physically connected to the plant's PLC and regularly collects measurement data, which is transmitted to the monitoring software in the AZURE Cloud via a secure Internet connection.
- Software stores and analyses the measurement data and calculates plant-specific key performance indicators (KPIs)
- Presentation of KPIs such as runtimes, faults, throughput, measured values, evaluations and maintenance plans is carried out in the customer-specific dashboard.
- Dashboard is accessed via an Internet browser (e.g. Chrome)

## The main advantages of the SCHRADER Supervision are:

- Increased plant availability through early detection of abnormal conditions or behaviors
- Optimized performance (OEE)
- Increased energy efficiency
- Avoid unplanned downtimes and optimize plannable downtimes
- Optimized maintenance and avoidance of unnecessary maintenance
- Optimized operation through increased data transparency and better system knowledge
- Powerful and secure digital cloud (IoT) interface that enables rapid interventions and diagnostics
- Continuous access to SCHRADER KNOW-HOW thanks to regular analyses and consultations
- Additional consultations by a SCHRADER employee can be accessed via the service arrangement