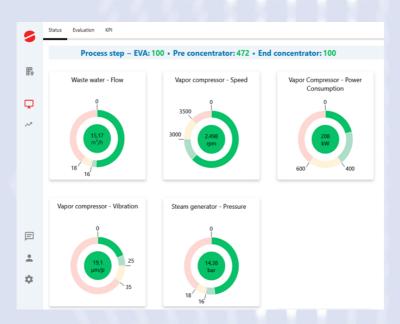

## The SCHRADER Supervision is clear and easy to explain:

- IoT gateway and cloud-based software application
- IoT gateway is physically connected to the plant's PLC and regularly collects measurement data, which is transmitted to the monitoring software in the AZURE Cloud via a secure Internet connection.
- Software stores and analyses the measurement data and calculates plant-specific key performance indicators (KPIs)
- Presentation of KPIs such as runtimes, faults, throughput, measured values, evaluations and maintenance plans is carried out in the customer-specific dashboard.
- Dashboard is accessed via an Internet browser (e.g. Chrome)

## The main advantages of the SCHRADER Supervision are:

- Increased plant availability through early detection of abnormal conditions or behaviors
- Optimized performance (OEE)
- Increased energy efficiency
- Avoid unplanned downtimes and optimize plannable downtimes
- Optimized maintenance and avoidance of unnecessary maintenance
- Optimized operation through increased data transparency and better system knowledge
- Powerful and secure digital cloud (IoT) interface that enables rapid interventions and diagnostics
- Continuous access to SCHRADER KNOW-HOW thanks to regular analyses and consultations
- Additional consultations by a SCHRADER employee can be accessed via the service arrangement