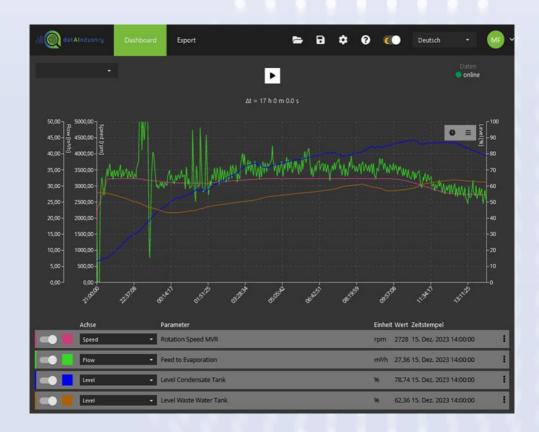

## The SCHRADER Supervision is clear and easy to explain:

- IoT gateway and cloud-based software application
- IoT gateway is physically connected to the plant's PLC and regularly collects measurement data, which is transmitted to the monitoring software in the AZURE Cloud via a secure Internet connection.
- Software stores and analyses the measurement data and calculates plant-specific key performance indicators (KPIs)
- Presentation of KPIs such as runtimes, faults, throughput, measured values, evaluations and maintenance plans is carried out in the customer-specific dashboard.
- Dashboard is accessed via an Internet browser (e.g. Chrome)

## The main advantages of the SCHRADER Supervision are:

- Increased plant availability through early detection of abnormal conditions or behaviors
- Optimized performance (OEE)
- Increased energy efficiency
- Avoid unplanned downtimes and optimize plannable downtimes
- Optimized maintenance and avoidance of unnecessary maintenance
- Optimized operation through increased data transparency and better system knowledge
- Powerful and secure digital cloud (IoT) interface that enables rapid interventions and diagnostics
- Continuous access to SCHRADER KNOW-HOW thanks to regular analyses and consultations
- Additional consultations by a SCHRADER employee can be accessed via the service arrangement